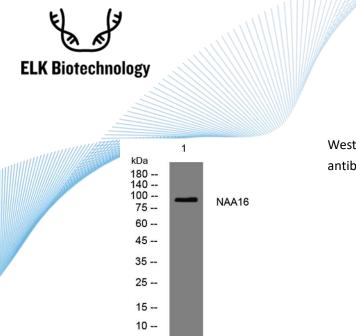

ELKbio@ELKbiotech.com

www.elkbiotech.com

23-2, No.388 Gaoxin 2nd Road, Wuhan East Lake Hi-tech Development Zone, Hubei , P.R.C

Western blot analysis of lysates from VEC cells, primary antibody was diluted at 1:1000, 4° over night