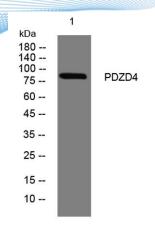

antiserum by affinity-chromatography using

epitope-specific immunogen.

Clonality Polyclonal
Concentration 1 mg/ml
Observed band 85kD
Human Gene ID 57595
Human Swiss-Prot Number Q76G19

Alternative Names PDZ domain-containing protein 4 (PDZ

domain-containing RING finger protein 4-like

protein)

**Background** 

+86-27-59760950

Western blot analysis of lysates from U2OS cells, primary antibody was diluted at 1:1000, 4° over night