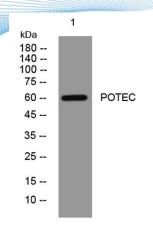

Clonality Polyclonal Concentration 1 mg/ml

**Observed band** 

Human Gene ID 388468 Human Swiss-Prot Number B2RU33

**Alternative Names** 

+86-27-59760950

**Background** 

Western blot analysis of lysates from Hela cells, primary antibody was diluted at 1:1000, 4° over night