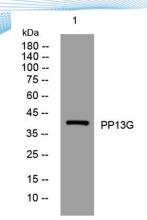

Clonality Polyclonal Concentration 1 mg/ml

**Observed band** 

Human Gene ID 648791 Human Swiss-Prot Number B7ZBB8

**Alternative Names** 

+86-27-59760950

**Background** 

Western blot analysis of lysates from 3T3 cells, primary antibody was diluted at 1:1000, 4° over night