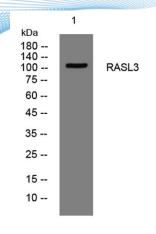

Clonality Polyclonal Concentration 1 mg/ml

**Observed band** 

Human Gene ID 64926 Human Swiss-Prot Number Q86YV0

**Alternative Names** 

**Background** 

Western blot analysis of lysates from MCF-7 cells, primary antibody was diluted at 1:1000, 4° over night