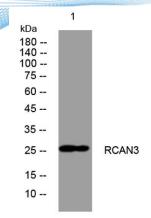

Clonality Polyclonal Concentration 1 mg/ml

**Observed band** 

Human Gene ID 11123 Human Swiss-Prot Number Q9UKA8

**Alternative Names** 

+86-27-59760950

**Background** 

Western blot analysis of lysates from A549 cells, primary antibody was diluted at 1:1000, 4° over night