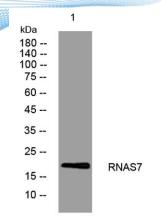

epitope-specific immunogen.

Clonality Polyclonal Concentration 1 mg/ml

**Observed band** 

Human Gene ID 84659 Human Swiss-Prot Number Q9H1E1

**Alternative Names** 

**Background** The protein encoded by this gene belongs to the

pancreatic ribonuclease family, a subset of the ribonuclease A superfamily. The protein has broad-spectrum antimicrobial activity against bacteria and fungi. [provided by RefSeq, Oct 2014],

Western blot analysis of lysates from HpeG2 cells, primary antibody was diluted at 1:1000, 4° over night