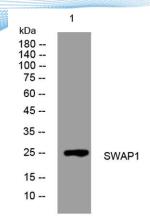

Clonality Polyclonal Concentration 1 mg/ml

**Observed band** 

Human Gene ID 126074 Human Swiss-Prot Number Q6NVH7

**Alternative Names** 

+86-27-59760950

**Background** 

Western blot analysis of lysates from KB cells, primary antibody was diluted at 1:1000, 4° over night