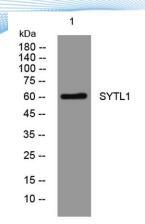

membranes.

**Purification** The antibody was affinity-purified from rabbit

antiserum by affinity-chromatography using

epitope-specific immunogen.

Clonality Polyclonal
Concentration 1 mg/ml
Observed band 60kD
Human Gene ID 84958
Human Swiss-Prot Number Q8IYJ3

Alternative Names Synaptotagmin-like protein 1 (Exophilin-7) (Protein

JFC1)

**Background** 

+86-27-59760950

Western blot analysis of lysates from Jarkat cells, primary antibody was diluted at 1:1000, 4° over night