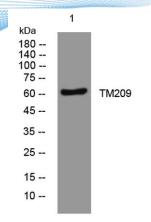

Clonality Polyclonal
Concentration 1 mg/ml
Observed band 60kD
Human Gene ID 84928
Human Swiss-Prot Number Q96SK2

Alternative Names

+86-27-59760950

Transmembrane protein 209

**Background** 

Western blot analysis of lysates from THP-1 cells, primary antibody was diluted at 1:1000, 4° over night