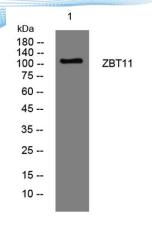

Clonality Polyclonal Concentration 1 mg/ml

**Observed band** 

Human Gene ID 27107 Human Swiss-Prot Number 095625

**Alternative Names** 

+86-27-59760950

**Background** 

Western blot analysis of lysates from PC-12 cells, primary antibody was diluted at 1:1000, 4° over night