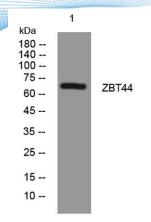

Clonality Polyclonal
Concentration 1 mg/ml
Observed band 65kD
Human Gene ID 29068
Human Swiss-Prot Number Q8NCP5

Alternative Names Zinc finger and BTB domain-containing protein 44

(BTB/POZ domain-containing protein 15) (Zinc finger

protein 851)

**Background** 

+86-27-59760950

Western blot analysis of lysates from Hela cells, primary antibody was diluted at 1:1000, 4° over night

+86-27-59760950

ELKbio@ELKbiotech.com

www.elkbiotech.com