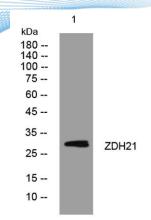

+86-27-59760950

**Background** 

Western blot analysis of lysates from AD293 cells, primary antibody was diluted at 1:1000, 4° over night