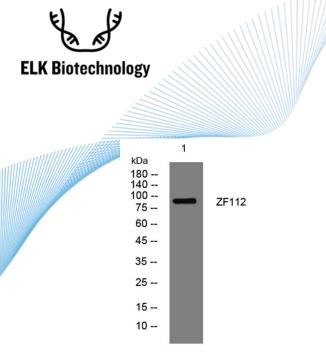

ELKbio@ELKbiotech.com

www.elkbiotech.com

23-2, No.388 Gaoxin 2nd Road, Wuhan East Lake Hi-tech Development Zone, Hubei , P.R.C

Western blot analysis of lysates from SH-SY5Y cells, primary antibody was diluted at 1:1000, 4° over night