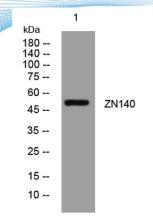

**Observed band** 

Human Gene ID 7699 Human Swiss-Prot Number P52738

**Alternative Names** 

+86-27-59760950

**Background** 

Western blot analysis of lysates from Jarkat cells, primary antibody was diluted at 1:1000, 4° over night