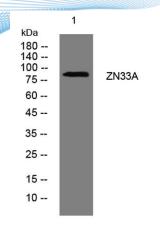

epitope-specific immunogen.

Clonality Polyclonal Concentration 1 mg/ml

**Observed band** 

Human Gene ID 7581 Human Swiss-Prot Number Q06730

**Alternative Names** 

+86-27-59760950

**Background** 

Western blot analysis of lysates from HpeG2 cells, primary antibody was diluted at 1:1000, 4° over night