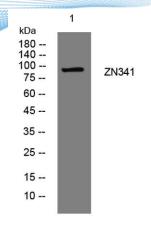

**Observed band** 

Human Gene ID 84905 Human Swiss-Prot Number Q9BYN7

**Alternative Names** 

+86-27-59760950

**Background** 

Western blot analysis of lysates from U2OS cells, primary antibody was diluted at 1:1000, 4° over night