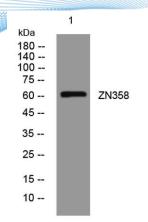

Alternative Names Zinc finger protein 358

**Background** 

+86-27-59760950

Western blot analysis of lysates from SW480 cells, primary antibody was diluted at 1:1000, 4° over night