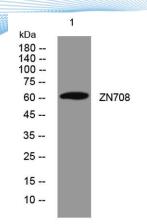

Clonality Polyclonal
Concentration 1 mg/ml
Observed band 60kD
Human Gene ID 7562
Human Swiss-Prot Number P17019

Alternative Names Zinc finger protein 708 (Zinc finger protein 15) (Zinc

finger protein 15-like 1) (Zinc finger protein KOX8)

**Background** 

+86-27-59760950

Western blot analysis of lysates from HCT116 cells, primary antibody was diluted at 1:1000, 4° over night