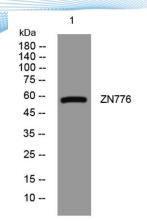

**Observed band** 

Human Gene ID 284309 Human Swiss-Prot Number Q68DI1

**Alternative Names** 

+86-27-59760950

**Background** 

Western blot analysis of lysates from CACO2 cells, primary antibody was diluted at 1:1000, 4° over night