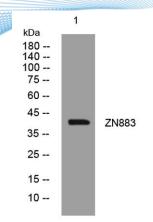

**Observed band** 

Human Gene ID 169834 Human Swiss-Prot Number P0CG24

**Alternative Names** 

+86-27-59760950

**Background** 

Western blot analysis of lysates from PC-12 cells, primary antibody was diluted at 1:1000, 4° over night