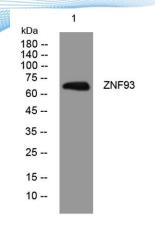

Clonality Polyclonal Concentration 1 mg/ml

**Observed band** 

Human Gene ID 81931 Human Swiss-Prot Number P35789

**Alternative Names** 

+86-27-59760950

**Background** 

Western blot analysis of lysates from PC-12 cells, primary antibody was diluted at 1:1000, 4° over night