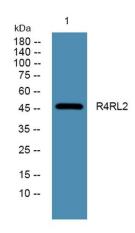

antiserum by affinity-chromatography using

epitope-specific immunogen.

Clonality Polyclonal
Concentration 1 mg/ml
Observed band 46kD
Human Gene ID 349667
Human Swiss-Prot Number O86UN3

**Alternative Names** 