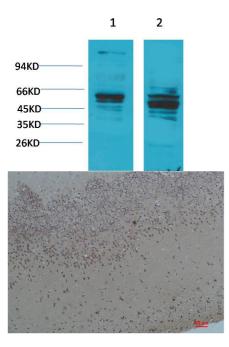

Western blot analysis of 1) Mouse Brain Tissue, 2) Rat Brain Tissue with Bombesin Receptor 2 Rabbit pAb EA263 diluted at 1:2,000.

Immunohistochemical analysis of paraffin-embedded Rat Brain Tissue using Bombesin Receptor 2 (EA263) Rabbit pAb diluted at 1:200.