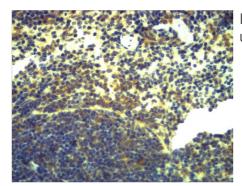

encoded by the TLR2 gene. TLR2 has also been designated as CD282. TLR2 is one of the toll-like receptors and plays a role in the immune system.

Immunohistochemical analysis of paraffin-embedded Mouse Spleen Tissue using TLR2 (EA184) Rabbit pAb diluted at 1:500.