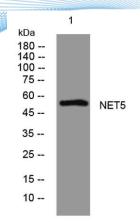

**Observed band** 

**Human Gene ID** 126147 **Human Swiss-Prot Number** Q8WTR8

**Alternative Names** 

+86-27-59760950

**Background** 

Western blot analysis of lysates from A549 cells, primary antibody was diluted at 1:1000, 4° over night